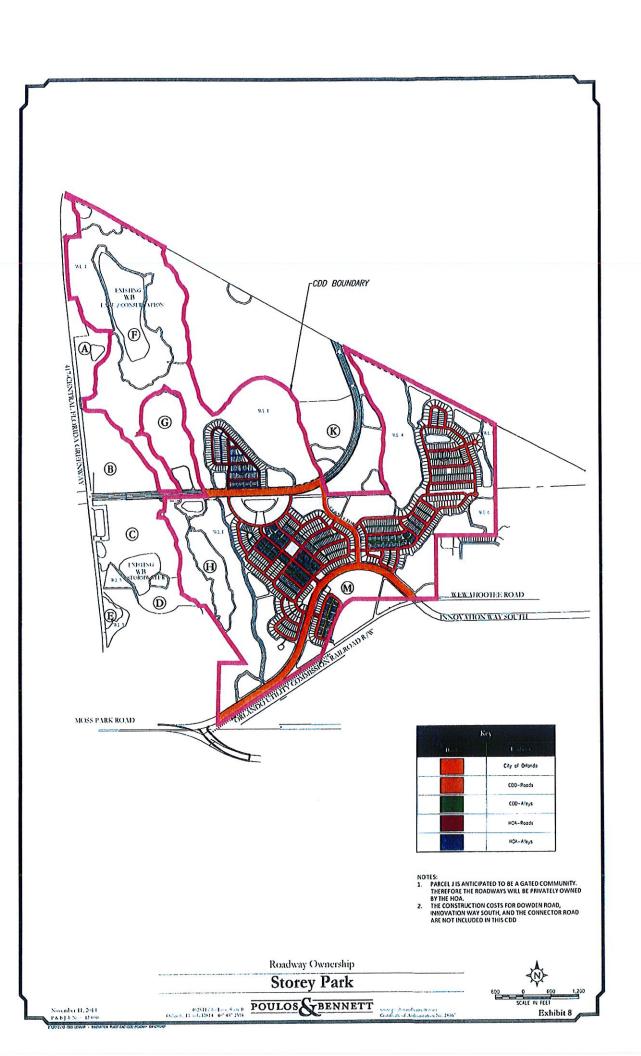

\$ | 1,250,000     |
| Subtotal                                                                   | \$ | 29,987,052    |
| Soft Costs (8%)                                                            | \$ | 2,398,964     |
| Subtotal                                                                   | \$ | 32,386,016    |
| Contingency (10% of Hard Costs)                                            | \$ | 2,998,705     |
| Total .                                                                    | \$ | 35,384,722    |

## **COMPOSITE EXHIBIT 6**

# THREE MAPS DEPICTING FUTURE GENERAL DISTRIBUTION, LOCATION AND EXTENT OF PUBLIC AND PRIVATE USES WITHIN THE DISTRICT





Future Land Use Plan

Storey Park

Odorb B of USH #C 45 1994

www.p.s.d.susAssocitions Conducte of Arthropolica No. 25%\*





## EXHIBIT 7

## STATEMENT OF ESTIMATED REGULATORY COSTS

#### STATEMENT OF ESTIMATED REGULATORY COSTS

#### 1.0 Introduction

### 1.1 Purpose and Scope

This Statement of Estimated Regulatory Costs ("SERC") supports the petition to form the Storey Park Community Development District (the "District"). The proposed District comprises approximately 861 acres of land located within the City of Orlando, Florida (the "City"). The project is planned for approximately 1,757 residential units and 82,000 square feet of commercial space. The SERC provides the information required by Section 190.005 and Section 120.541, Florida Statutes. The limitations on the scope of this SERC are explicitly set out in Section 190.002(2)(d), Florida Statutes, as follows:

That the process of establishing such a d