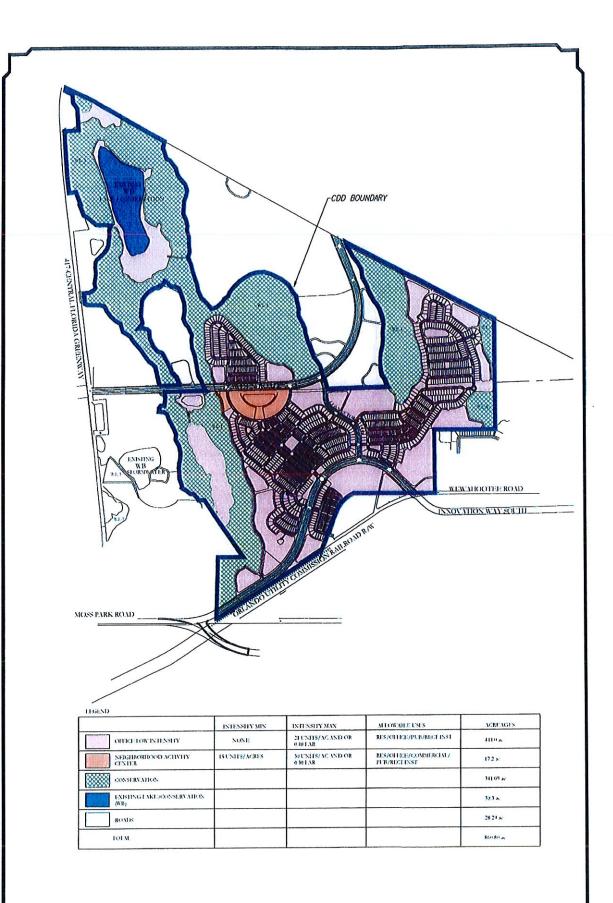

| \$ | 2,821,171     |
| Landscaping (Walls & landscape buffers)                                    | \$ | 1,250,000     |
| Subtotal                                                                   | \$ | 29,987,052    |
| Soft Costs (8%)                                                            | \$ | 2,398,964     |
| Subtotal                                                                   | \$ | 32,386,016    |
| Contingency (10% of Hard Costs)                                            | \$ | 2,998,705     |
| Total .                                                                    | \$ | 35,384,722    |

## **COMPOSITE EXHIBIT 6**

# THREE MAPS DEPICTING FUTURE GENERAL DISTRIBUTION, LOCATION AND EXTENT OF PUBLIC AND PRIVATE USES WITHIN THE DISTRICT





Future Land Use Plan

Storey Park

Odorb B of USH #C 45 1994

www.p.s.d.susAssocitions Conducte of Arthropolica No. 25%\*





## EXHIBIT 7

## STATEMENT OF ESTIMATED REGULATORY COSTS

#### STATEMENT OF ESTIMATED REGULATORY COSTS

#### 1.0 Introduction

### 1.1 Purpose and Scope

This Statement of Estimated Regulatory Costs ("SERC") supports the petition to form the Storey Park Community Development District (the "District"). The proposed District comprises approximately 861 acres of land located within the City of Orlando, Florida (the "City"). The project is planned for approximately 1,757 residential units and 82,000 square feet of commercial space. The SERC provides the information required by Section 190.005 and Section 120.541, Florida Statutes. The limitations on the scope of this