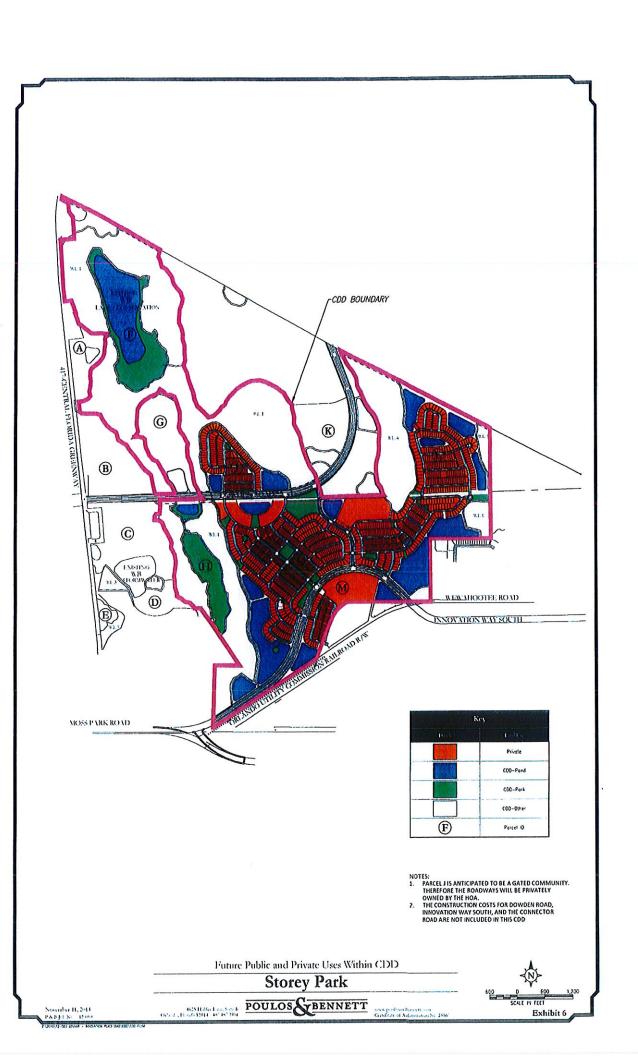

| \$ | 2,821,171     |
| Landscaping (Walls & landscape buffers)                                    | \$ | 1,250,000     |
| Subtotal                                                                   | \$ | 29,987,052    |
| Soft Costs (8%)                                                            | \$ | 2,398,964     |
| Subtotal                                                                   | \$ | 32,386,016    |
| Contingency (10% of Hard Costs)                                            | \$ | 2,998,705     |
| Total .                                                                    | \$ | 35,384,722    |

## **COMPOSITE EXHIBIT 6**

# THREE MAPS DEPICTING FUTURE GENERAL DISTRIBUTION, LOCATION AND EXTENT OF PUBLIC AND PRIVATE USES WITHIN THE DISTRICT





Future Land Use Plan

Storey Park

Odorb B of USH #C 45 1994

www.p.s.d.susAssocitions Conducte of Arthropolica No. 25%\*





## EXHIBIT 7

## STATEMENT OF ESTIMATED REGULATORY COSTS

#### STATEMENT OF ESTIMATED REGULATORY COSTS

#### 1.0 Introduction

### 1.1 Purpose and Scope

This Statement of Estimated Regulatory Costs ("SERC") supports the petition to form the Storey Park Community Development District (the "District"). The proposed District comprises approximately 861 acres of land located within the City of Orlando, Florida (the "City"). The project is planned for approximately 1,757 residential units and 82,000 square feet of commercial space. The SERC provides the information required by Section 190.005 and Section 120.541, Florida Statutes. The limitations on the scope of th