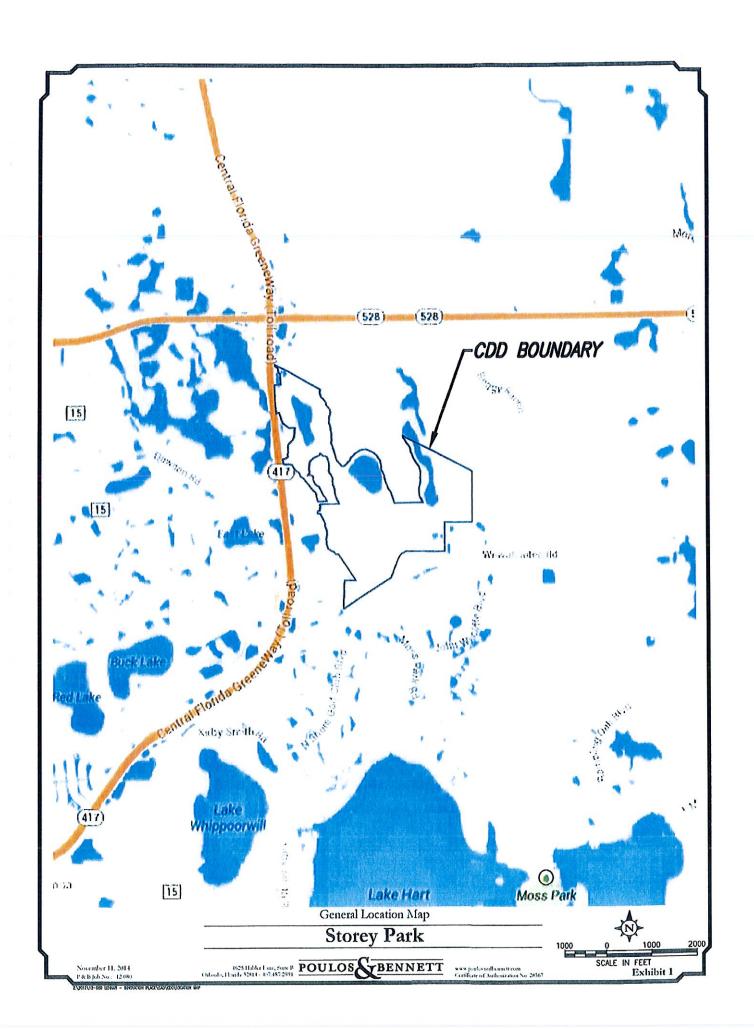

13 14

WHEREAS, Lennar Homes, LLC (the "Petitioner") petitioned the City Council of the City of Orlando, Florida (the "Orlando City Council"), to enact an ordinance establishing the Storey Park Community Development District (the "District") pursuant to Chapter 190, Florida Statutes (2014), over the real property described in Exhibit 2 of the Petition to Establish the Storey Park Community Development District; and